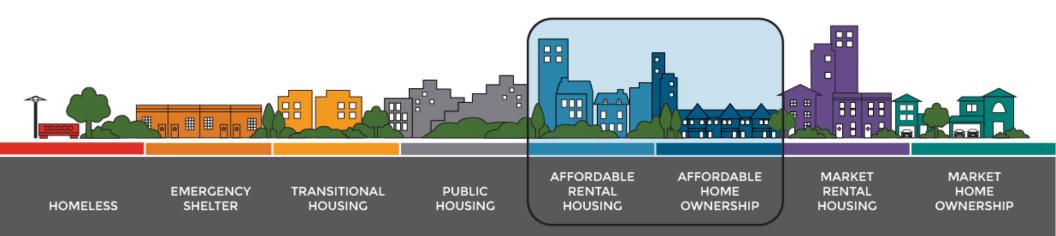

## Workforce Housing Summit

January 3, 2019 Alderbrook Resort & Spa Union, Mason County, Washington













# What does the direct impact of new home construction look like?

Annual Impacts: The additional, annually recurring impacts of building 1,000 single-family homes include:

\$39.7 million in local income

- \$9.1 million in taxes and other revenue for local governments
- 733 local jobs

Ongoing, annual local impacts that result from the new homes becoming occupied, and the occupants paying taxes and otherwise participating in the local economy year after year.

#### Mason County Workforce Snapshot



#### October 2018

Civilian Labor Force: 25,221 Employment: 23,843 Unemployment Rate: 5.5%



PACMTN



#### **Residents Working Outside Mason County**



Source: PacMtn analysis of U.S. Census data



### WORKFORCE HOUSING SUMMIT

#### **Regional Housing: Potential Solutions**

I