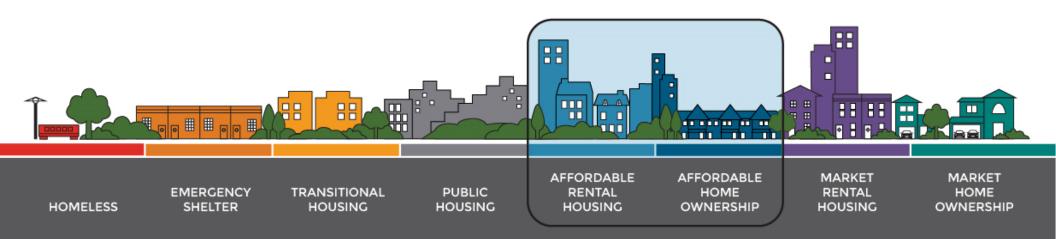

#### **Regional Housing: Potential Solutions**

Incentivize (and make it possible for) the private market to build affordable units

- 1. Expedite permitting & up-zone properties
- 2. Mitigate fees (permit, impact, hookup, etc.)
- 3. Tax flexibility (property, sales, B&O)