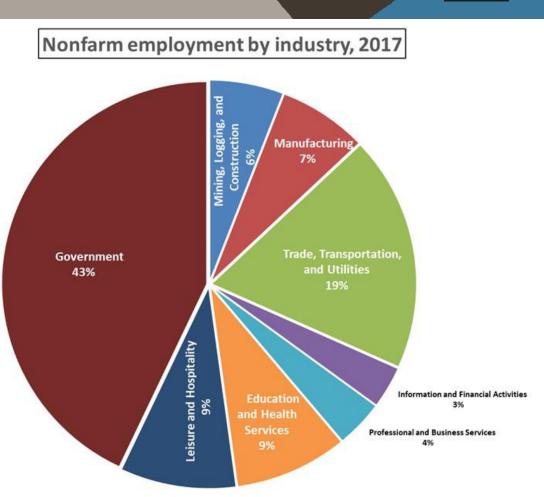

## Workforce Housing Summit

January 3, 2019 Alderbrook Resort & Spa Union, Mason County, Washington













# What does the direct impact of new home construction look like?

Annual Impacts: The additional, annually recurring impacts of building 1,000 single-family homes include:

\$39.7 million in local income

- \$9.1 million in taxes and other revenue for local governments
- 733 local jobs

Ongoing, annual local impacts that result from the new homes becoming occupied, and the occupants paying taxes and otherwise participating in the local economy year after year.

#### Mason County Workforce Snapshot



#### October 2018

Civilian Labor Force: 25,221 Employment: 23,843 Unemployment Rate: 5.5%



PACMTN



#### **Residents Working Outside Mason County**



Source: PacMtn analysis of U.S. Census data



### WORKFORCE HOUSING SUMMIT

#### **Regional Housing: Potential Solutions**

Incentivize (and make it possible for) the private market to build affordable units

- 1. Expedite permitting & up-zone properties
- 2. Mitigate fees (permit, impact, hookup, etc.)
- 3. Tax flexibility (property, sales, B&O)





### Workforce Housing: Elected Officials Perspectives





What Can Your Level of Government Do?

What Do You Need from the Community?



United States:Congressman Derek Kilmer (video)Washington State:Representative Drew MacEwenMason County:Commissioner Kevin Shutty

City of Shelton: Mayor Bob Rogers



What Can Your Level of Government Do?

What Do You Need from the Community?