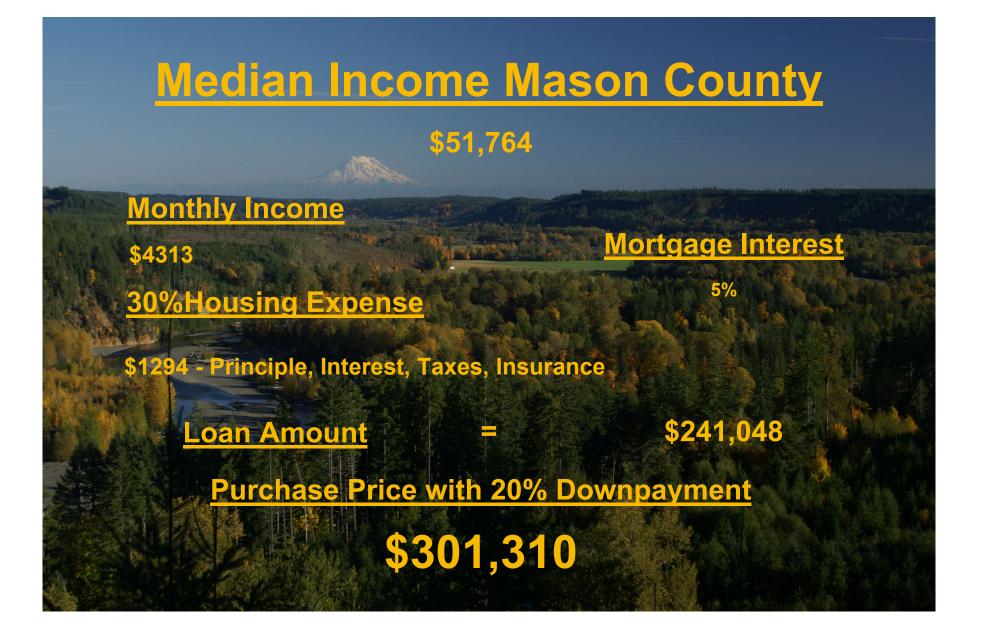

Summit

January 3, 2019 Alderbrook Resort & Spa Union, Mason County, Washington













# What does the direct impact of new home construction look like?

Annual Impacts: The additional, annually recurring impacts of building 1,000 single-family homes include:

\$39.7 million in local income

- \$9.1 million in taxes and other revenue for local governments
- 733 local jobs

Ongoing, annual local impacts that result from the new homes becoming occupied, and the occupants paying taxes and otherwise participating in the local economy year after year.

#### Mason County Workforce Snapshot



#### October 2018

Civilian Labor Force: 25,221 Employment: 23,843 Unemployment Rate: 5.5%



PACMTN



#### **Residents Working Outside Mason County**



Source: PacMtn analysis of U.S. Census data



### WORKFORCE HOUSING SUMMIT

#### **Regional Housing: Potential Solutions**

Incentivize (and make it possible for) the private market to build affordable units

- 1. Expedite permitting & up-zone properties
- 2. Mitigate fees (permit, impact, hookup, etc.)
- 3. Tax flexibility (property, sales, B&O)





### Workforce Housing: Elected Officials Perspectives





What Can Your Level of Government Do?

What Do You Need from the Community?



United States:Congressman Derek Kilmer (video)Washington State:Representative Drew MacEwenMason County:Commissioner Kevin Shutty

City of Shelton: Mayor Bob Rogers



What Can Your Level of Government Do?

What Do You Need from the Community?



## Questions & Answers



1:30 – 3:00 Afternoon Breakout Sessions:

**Business Opportunities** – Mt. Washi