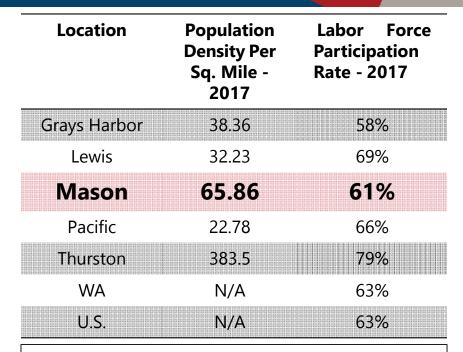

## Workforce Housing Summit

January 3, 2019 Alderbrook Resort & Spa Union, Mason County, Washington













# What does the direct impact of new home construction look like?

Annual Impacts: The additional, annually recurring impacts of building 1,000 single-family homes include:

\$39.7 million in local income

- \$9.1 million in taxes and other revenue for local governments
- 733 local jobs

Ongoing, annual local impacts that result from the new homes becoming occupied, and the occupants paying taxes and otherwise participating in the local economy year after year.

#### Mason County Workforce Snapshot



#### October 2018

Civilian Labor Force: 25,221 Employment: 23,843 Unemployment Rate: 5.5%



PACMTN



#### **Residents Working Outside Mason County**



Source: PacMtn analysis of U.S. Census data



### WORKFORCE HOUSING SUMMIT

#### **Regional Housing: Potential Solutions**

Incentivize (and make it possible for) the private market to build affordable units

- 1. Expedite permitting & up-zone properties
- 2. Mitigate fees (permit, impact, hookup, etc.)
- 3. Tax flexibility (property, sales, B&O)





### Workforce Housing: Elected Officials Perspectives





What Can Your Level of Government Do?

What Do You Need from the Community?



United States:Congressman Derek Kilmer (video)Washington State:Representative Drew MacEwenMason County:Commissioner Kevin Shutty

City of Shelton: May