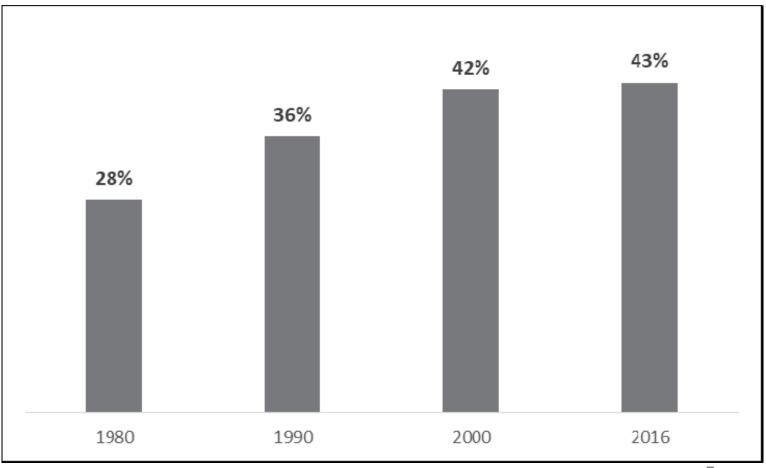

#### **Residents Working Outside Mason County**

Source: PacMtn analysis of U.S. Census data