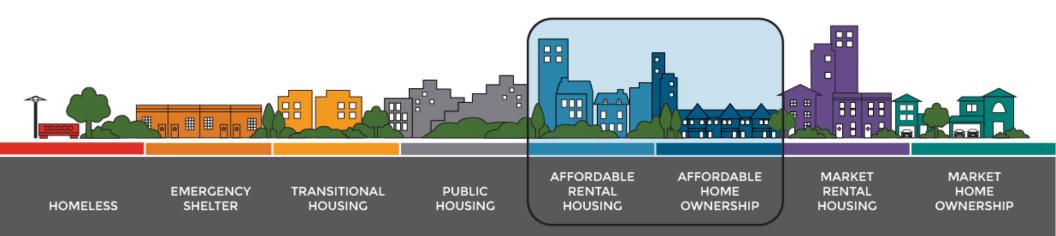

#### **Regional Housing: Potential Solutions**

Incentivize (and make it possible for) the private market to build affordable units

- 1. Expedite permitting & up-zone properties
- 2. Mitigate fees (permit, impact, hookup, etc.)
- 3. Tax flexibility (property, sales, B&O)